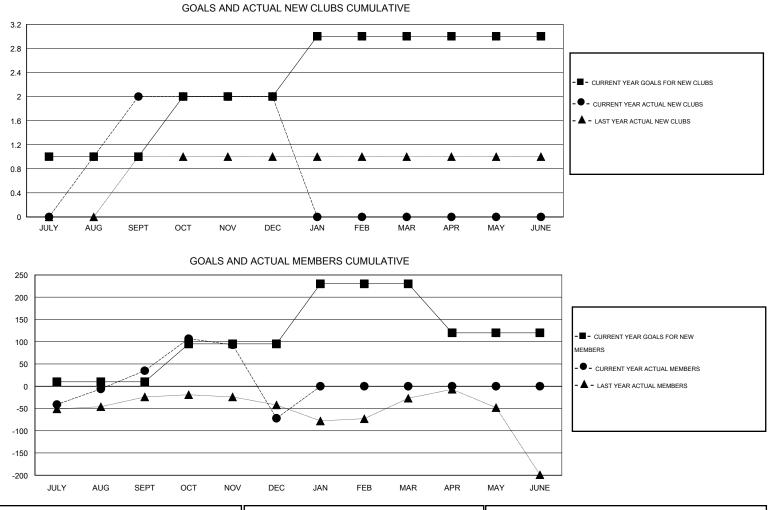

## LOCATION REP OF SRI LANKA

| -                     |                  | Clubs     |                  |                  |                       |                    | Members                             |                    |                  |
|-----------------------|------------------|-----------|------------------|------------------|-----------------------|--------------------|-------------------------------------|--------------------|------------------|
| RESULTS FOR 2014-2015 |                  |           |                  |                  | RESULTS FOR 2014-2015 |                    |                                     |                    |                  |
| QUARTER               | NEW CLUB<br>GOAL | NEW CLUBS | DROPPED<br>CLUBS | NET<br>GAIN/LOSS | QUARTER               | NEW MEMBER<br>GOAL | CHARTER AND<br>NEW MEMBERS<br>ADDED | DROPPED<br>MEMBERS | NET<br>GAIN/LOSS |
| JULY/AUG/SEPT         | 1                | 2         | 1                | 1                | JULY/AUG/SEPT         | 10                 | 120                                 | 85                 | 35               |
| OCT/NOV/DEC           | 1                | 0<br>0    | 7<br>0           | -7<br>0          | OCT/NOV/DEC           | 85<br>135          | 90<br>0                             | 197<br>0           | -107<br>0        |
| APR/MAY/JUNE          | 0                | 0         | 0                | 0                | APR/MAY/JUNE          | -110               | 0                                   | 0                  | 0                |